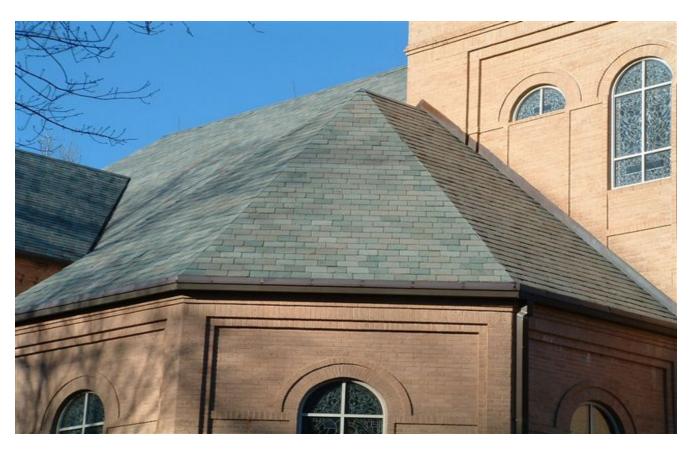

## Vermont Unfading Gray Green

Found mainly on the northern portion of the slate producing region. This slate exhibits shades ranging from a green to gray/green tones that will not weather. This also is a medium-textured slate